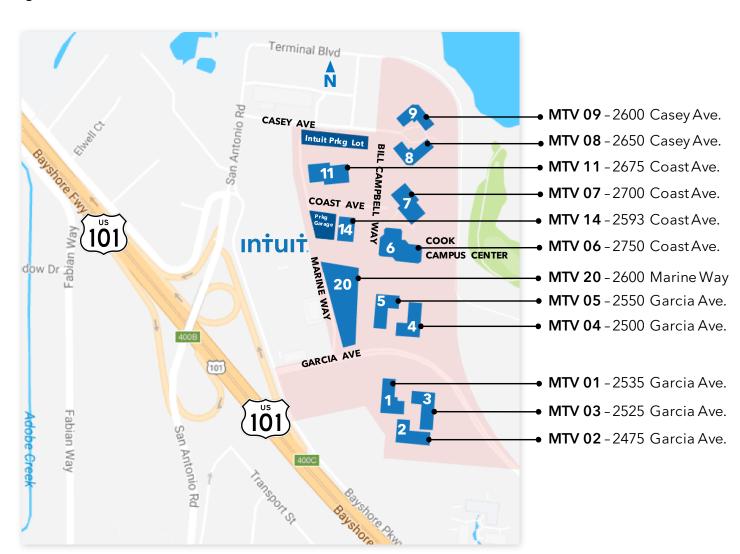

## **Intuit Headquarters Campus**

2700 Coast Avenue, Mountain View, California 94043

## Directions to buildings 1-5 and 20:

**From San Francisco** take 101 South, exit at San Antonio North. Cross over freeway and turn right on Bayshore Road (frontage road). Turn left onto Garcia Ave. Buildings 4, 5 and 20 are on the left. Buildings 1, 2, and 3 are on the right.

**From San Jose** take 101 North, exit at Amphitheatre Parkway, and turn left on Garcia Ave. You will reach Intuit's campus after you pass the Shoreline Athletic Fields. This is also the best way to leave if you're going southbound on 101, as San Antonio Road does not have a direct southbound entrance.

## Directions to buildings 6, 7, 8, 9, 11 and 14:

**From San Francisco** take 101 South, exit at San Antonio North. Cross over freeway and stay on San Antonio, until you reach Casey Ave. Turn right on Casey. Turn right on Marine Way. Turn left on Coast Ave. Coast ends in front of Building 7.

**From San Jose** take 101 North, exit at San Antonio North. Turn right at the stop light at the end of the exit ramp. Go past Bayshore Road, and turn right onto Casey Ave. Turn right on Marine Way. Turn left on Coast Ave. Building 11 is on the corner of Coast and Marine. For Buildings 7, 8 and 9, go to the end of Coast.